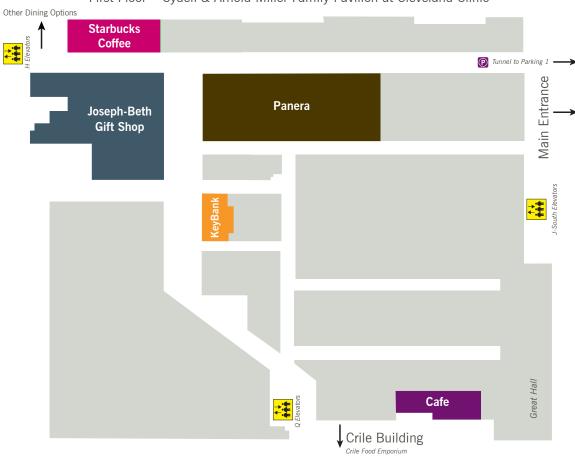

# **Shops & Dining at Miller Family Pavilion**

First Floor • Sydell & Arnold Miller Family Pavilion at Cleveland Clinic

#### Joseph-Beth Gift Shop

Monday - Friday 7 a.m.-7 p.m.; Saturday & Sunday 10 a.m.-4 p.m.

- Books, magazines
- Flowers, gifts, snack foods
- · Cleveland Clinic apparel and gifts
- Computer stations with Internet access

### **KeyBank**

Monday - Thursday 9 a.m.-4:30 p.m.; Friday 9 a.m.-6 p.m.

- Full-service
- · Two teller windows
- 24-hour walk-up ATM
- · Night depository

### Panera

Open 24 hours

- Hot and cold sandwiches, soups, and salads
- · Coffees, teas, juices, water

#### **Crile Food Emporium**

Monday - Friday, 6:30 a.m.-3 p.m.

• Six stations offering breakfast and lunch options and Starbucks

#### Starbucks Coffee

Monday - Friday 5:30 a.m.-12:30 a.m.; Saturday & Sunday 6 a.m.-10:30 p.m.

- Coffees and teas
- Pastries
- Gifts